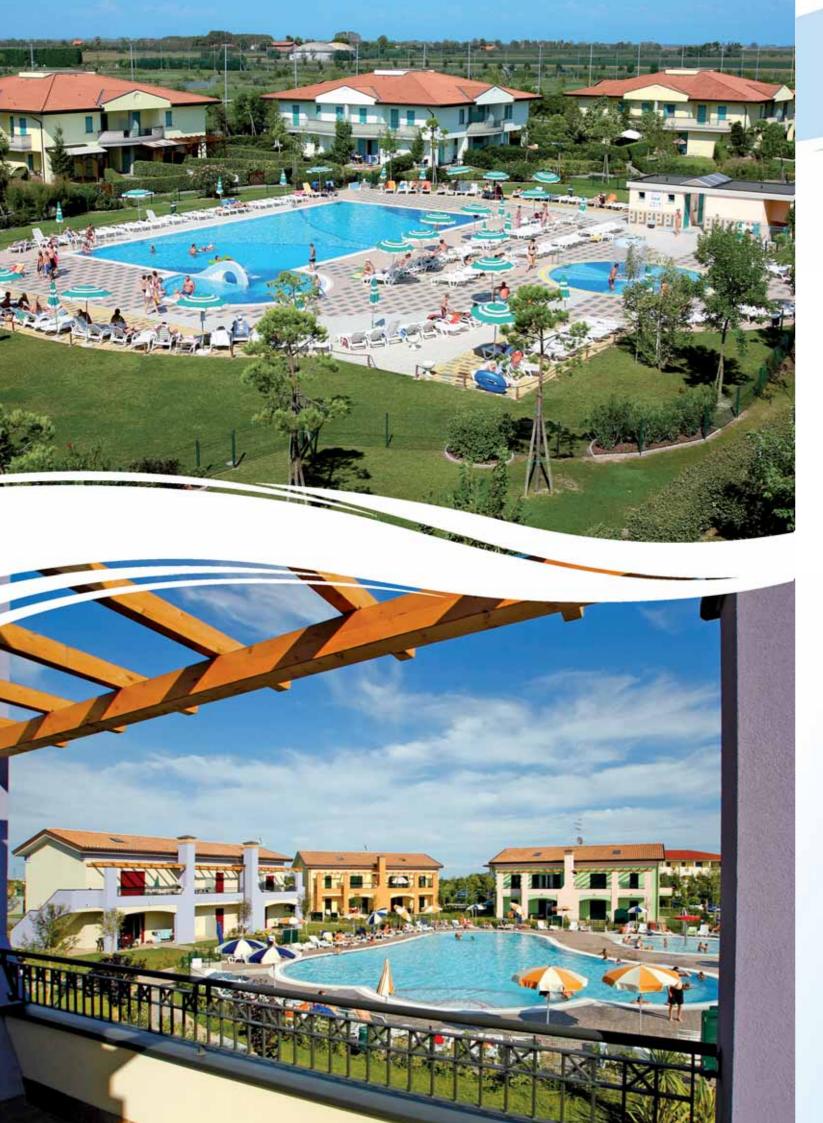

# A green oasis within walking distance of the beach

Just a few kilometres from the picturesque, pretty small town of Caorle, in the province of Venice, you have Lido Altanea, the result of a farsighted intuition of the Mazzarotto family. On land facing the sea, previously marshy and then used as farmland for decades, the Mazzarottos imagined and designed a new seaside resort concept, a peaceful, relaxing spot to spend lovely holidays in and relax with beach, sea and nature. A piece of heaven where accommodation fits into carefully cared for flowery, green areas, skilfully interspersed with flower beds, hedges, cycling tracks and footpaths.

### he best holiday is green

Altanea offers guests a comfortable stay where all details are cared for; modern services and technologies available to make your stay really enjoyable. Special attention for the environment, the feather in the cap of our hospitality: crystal clear water which is awarded the Blue Flag year after year; a well-equipped, clean, child-friendly beach; wide, well-connected, 10 km of cycling tracks where everybody can relax and keep fit by bicycle, roller/in-line skates, jogging or simply walking to the beach with no road crossings, for the safety of mums and kids.

## A project combining living requirements with environmental protection

Modern energy-saving, environmental-protection technologies combined with high quality habitats. Where accommodation is mainly horizontal, as in the two floor villas with large gardens, large shared green areas with thousands of trees, shrubs, and local plant species. The villages offer comfortable car parks and garages within the property boundaries in order to prevent cars disturbing peace and relaxation. Accommodation differs in characteristics and size, to offer numerous types and solutions, thus catering for all family needs: two floor, two or three room villas, finely furnished two- or three-room apartments.