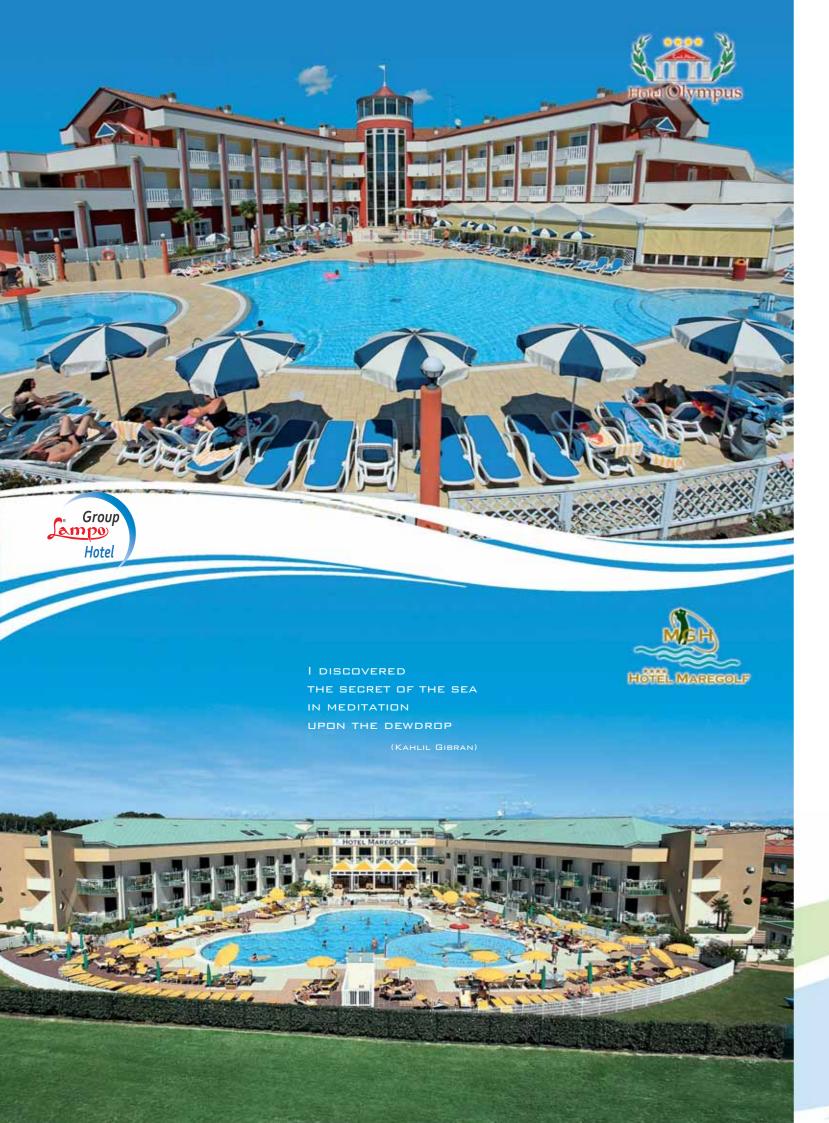

## A cosy environment and accurate service in the two 4\* Hotels

4-star hospitality and excellent comfort for the two Lido Altanea hotels' guests. Elegant and modern, with large, air-conditioned bedrooms, bright, comfortable lounges, well-stocked bars, large, air-conditioned restaurants where guests can choose bed and breakfast, half board or full board. Featuring a large car park, underground garage, garden with a playground, mini club entertainment and an amazing pool with large solarium where guests can enjoy the warm Mediterranean sun. Wi-fi connection in both hotels.