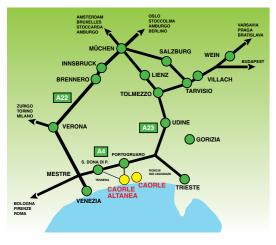

### How to get there

It is very easy to reach Lido Altanea from the motorway (exit San Donà di Piave, San Stino di Livenza or Portogruaro) then along the provincial roads leading to Caorle, and on to here. It is easy by train too, getting off at the Portogruaro, San Stino di Livenza or San Donà di Piave railway station and catching a bus or taxi to the Lido. If you arrive by plane, Tessera Venice airport is only 50 minutes away from Lido Altanea; or as an alternative, an airfield has recently been inaugurated only 5 minutes from the Lido.