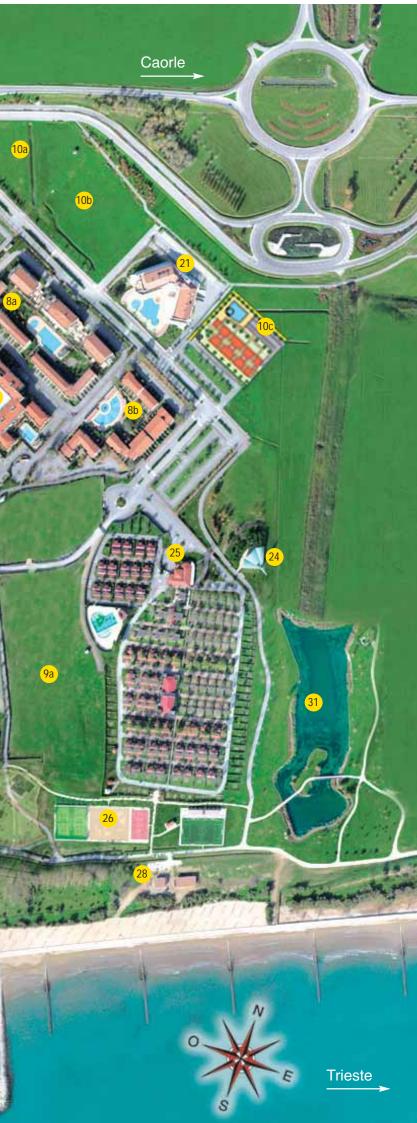

### How to get there

It is very easy to reach Lido Altanea from the motorway (exit San Donà di Piave, San Stino di Livenza or Portogruaro) then along the provincial roads leading to Caorle, and on to here. It is easy by train too, getting off at the Portogruaro, San Stino di Livenza or San Donà di Piave railway station and catching a bus or taxi to the Lido. If you arrive by plane, Tessera Venice airport is only 50 minutes away from Lido Altanea; or as an alternative, an airfield has recently been inaugurated only 5 minutes from the Lido.

| 4 6                                                                     |                                       |               |             | 5 × 5       | CAN D                   |
|-------------------------------------------------------------------------|---------------------------------------|---------------|-------------|-------------|-------------------------|
| The work                                                                | 1411                                  |               |             |             | 22                      |
| · 11.                                                                   |                                       |               |             | 1b          | Ta                      |
|                                                                         |                                       | J1 50         | 1a          |             |                         |
| and the second                                                          | and the second                        | 12 ME         | The Del     | 11/ 4       |                         |
|                                                                         | and the first of                      | K C           | 2b          | 1 torn      | 76                      |
| Group<br>Group                                                          | 23                                    |               |             | CA AL       | 1                       |
| GIOVE                                                                   |                                       | 2a            | 1 Stall     |             |                         |
| Villaggi e servizi<br>a Lido Altanea                                    |                                       |               | 3           |             |                         |
| 1a Villaggio Lecci                                                      |                                       |               | 60 00       | 0 6b        |                         |
| 1b Villaggio Olmi   2a Villaggio Tigli   Ch Decidence Cellicit          |                                       | 33            |             | 6C          | <b>MEG</b>              |
| 2b Residence Salici   3a Villaggio Faggi   2b Residence Salici          |                                       | 3b            |             |             | 10- Sal                 |
| 3b Res. Pinetine/Robinia   3c Villaggio Betulle   7b                    | Residence Quercia                     | R             |             | 1 As        |                         |
| 4b Villaggio Acacie 8a   5 Villaggio Pini 8b                            | Villaggio Ginepri<br>Villaggio Pioppi |               | 11/         | A CAN       | 24                      |
| 6a Villaggio Ginestre 80                                                |                                       | and a second  | 20          |             | 10                      |
| 6b Villaggio Frassinelle 9a                                             | Villaggio Glicini                     | R CALLY       |             |             | 1.1.1                   |
| 6c     Residence Roverelle     10       6d     Villaggio Carpini     10 | 85                                    | is the        |             |             | and the second          |
| Villaggia Lariai                                                        | 35                                    | NY NO M       |             | and Color   | - Ann - State - Company |
| 7a Residence Tamerici 20                                                | 95 S                                  |               | L           | 32          | 27                      |
|                                                                         | 10.01                                 |               | Steer, tee  | 11          |                         |
| 22                                                                      | 100                                   | le Ville      |             |             | - The first             |
| Visla de Cabbieri 20                                                    | B Golf                                |               | 2422        | COAST COAST |                         |
| Viale de Gabbiani, 20<br>+ 39 0421.299683                               |                                       |               |             | 一,在,我,      | All the state           |
| altanea@lampo.it 25                                                     |                                       | 1 . Se 6      | and any and | 29          |                         |
|                                                                         |                                       |               | 30 200      |             |                         |
| Viale de Gabbiani, 7/14 47<br>+ 39 0421.299728 28                       | -                                     | the second of | A A A       | MACLERIC    |                         |
| altanea2@lampo.it                                                       |                                       | ALS DE        | all and     | - Kning     |                         |
| <u>Empo</u> 30                                                          |                                       | P. P. S.      |             |             | - the second second     |
| Viale de Gabbiani, 21 31                                                |                                       |               | 1 - 1-      | - 100       |                         |
| + 39 0421.299061<br>pini@lampo.it                                       | 2 Rent Bike                           | A. S.         | Venezia     | 100         |                         |
|                                                                         |                                       |               |             |             |                         |
|                                                                         |                                       |               |             |             | 1 mar 1                 |