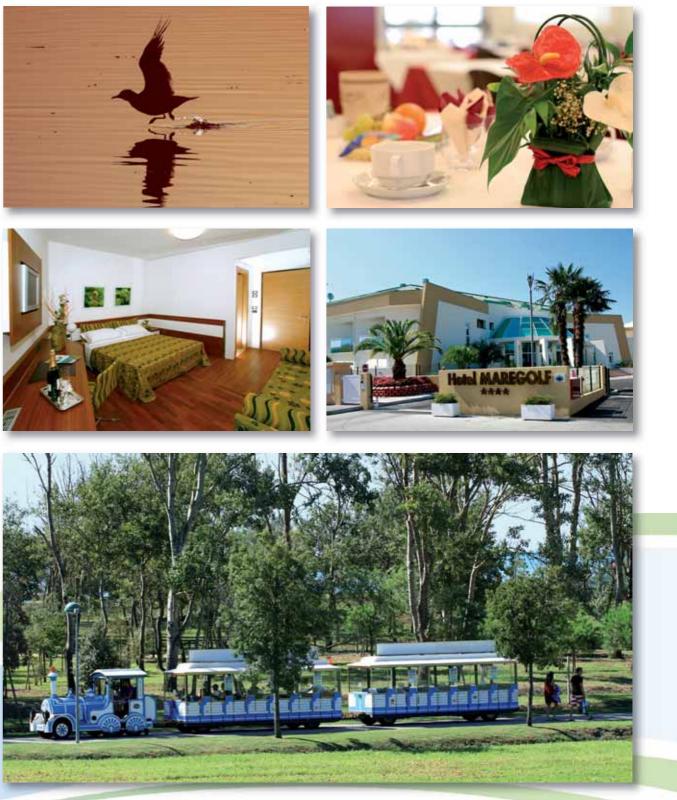

## A cosy environment and accurate service in the two 4\* Hotels

4-star hospitality and excellent comfort for the two Lido Altanea hotels' guests. Elegant and modern, with large, air-conditioned bedrooms, bright, comfortable lounges, well-stocked bars, large, air-conditioned restaurants where guests can choose bed and breakfast, half board or full board. Featuring a large car park, underground garage, garden with a playground, mini club entertainment and an amazing pool with large solarium where guests can enjoy the warm Mediterranean sun. Wi-fi connection in both hotels.