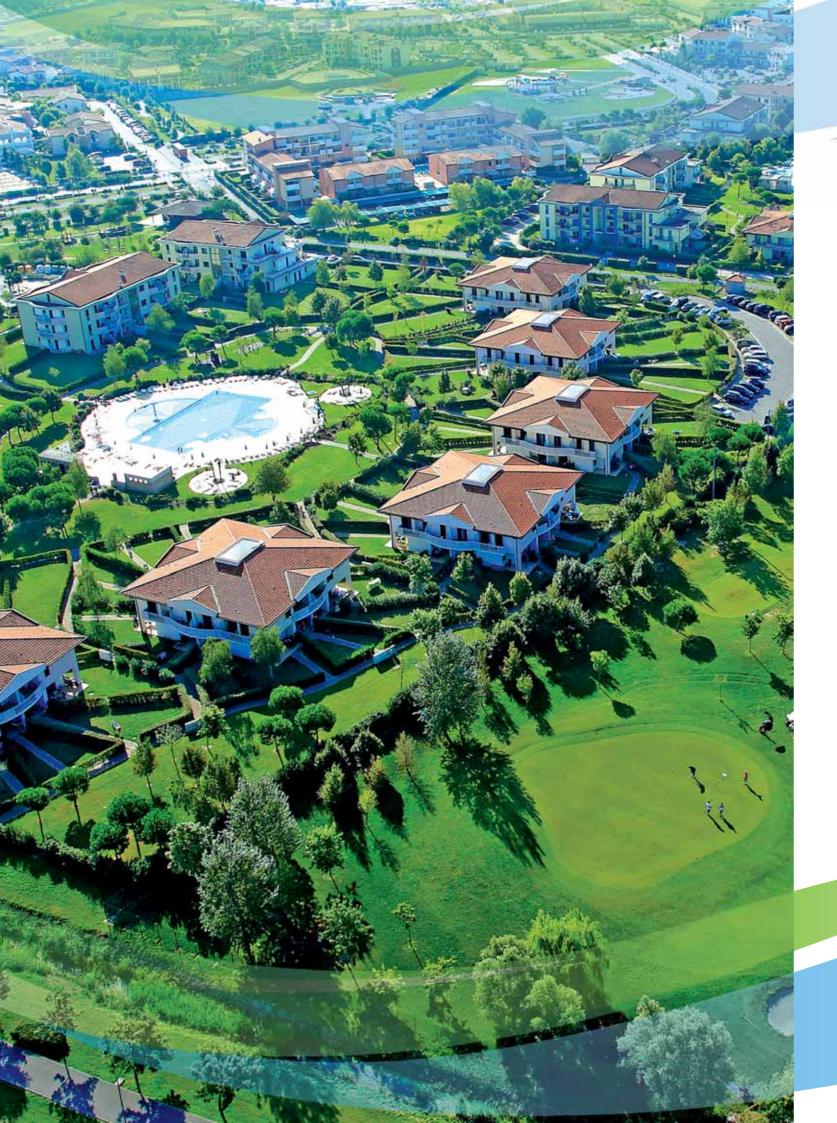

# A green oasis within walking distance of the beach

Just a few kilometres from the picturesque, pretty small town of Caorle, in the province of Venice, you have Lido Altanea, the result of a farsighted intuition of the Mazzarotto family. On land facing the sea, previously marshy and then used as farmland for decades, the Mazzarottos imagined and designed a new seaside resort concept, a peaceful, relaxing spot to spend lovely holidays in and relax with beach, sea and nature. A piece of heaven where accommodation fits into carefully cared for flowery, green areas, skilfully interspersed with flower beds, hedges, cycling tracks and footpaths.

### he best holiday is green

Altanea offers guests a comfortable stay where all details are cared for; modern services and technologies available to make your stay really enjoyable. Special attention for the environment, the feather in the cap of our hospitality: crystal clear water which is awarded the Blue Flag year after year; a well-equipped, clean, child-friendly beach; wide, well-connected, 10 km of cycling tracks where everybody can relax and keep fit by bicycle, roller/in-line skates, jogging or simply walking to the beach with no road crossings, for the safety of mums and kids.

## A project combining living requirements with environmental protection

Modern energy-saving, environmental-protection technologies combined with high quality habitats. Where accommodation is mainly horizontal, as in the two floor villas with large gardens, large shared green areas with thousands of trees, shrubs, and local plant species. The villages offer comfortable car parks and garages within the property boundaries in order to prevent cars disturbing peace and relaxation. Accommodation differs in characteristics and size, to offer numerous types and solutions, thus catering for all family needs: two floor, two or three room villas, finely furnished two- or three-room apartments.