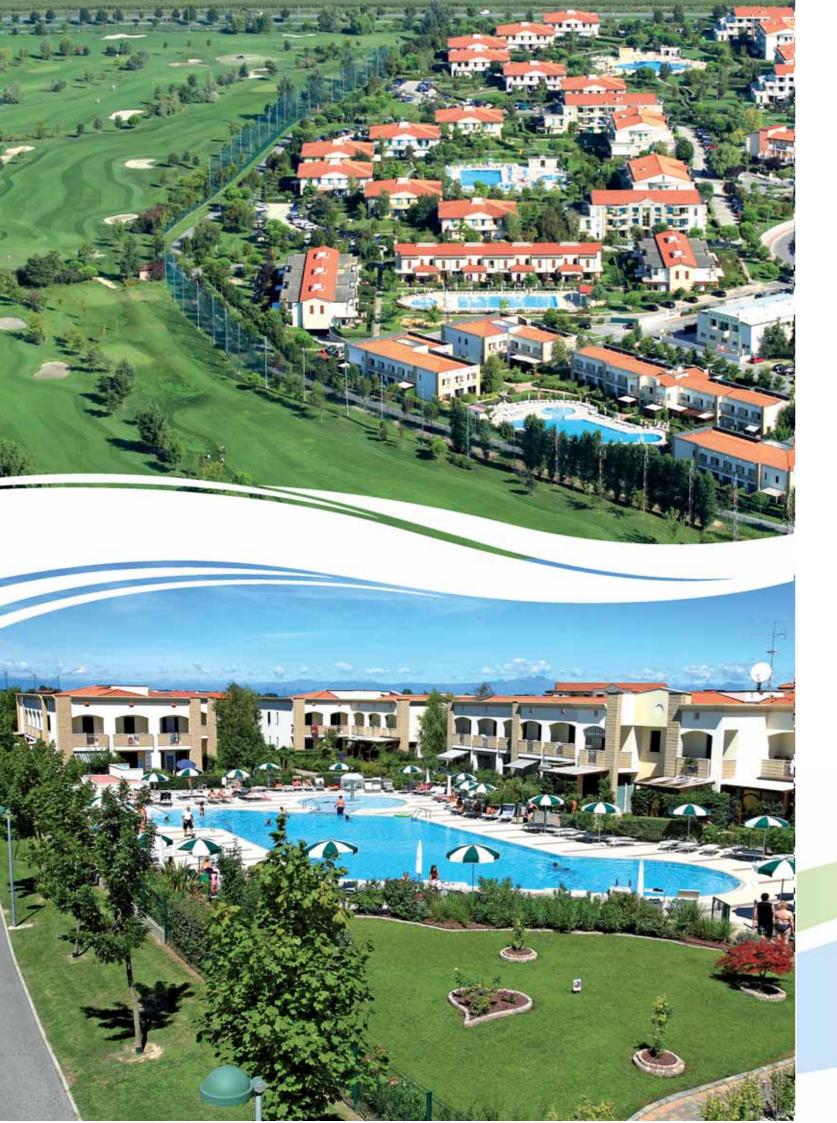

# A green oasis within walking distance of the beach

Just a few kilometres from the picturesque, pretty small town of Caorle, in the province of Venice, you have Lido Altanea, the result of a farsighted intuition of the Mazzarotto family. On land facing the sea, previously marshy and then used as farmland for decades, the Mazzarottos imagined and designed a new seaside resort concept, a peaceful, relaxing spot to spend lovely holidays in and relax with beach, sea and nature. A piece of heaven where accommodation fits into carefully cared for flowery, green areas, skilfully interspersed with flower beds, hedges, cycling tracks and footpaths.

## A project combining living requirements with environmental protection

Modern energy-saving, environmental-protection technologies combined with high quality habitats. Where accommodation is mainly horizontal, as in the two floor villas with large gardens, large shared green areas with thousands of trees, shrubs, and local plant species. The villages offer comfortable car parks and garages within the property boundaries in order to prevent cars disturbing peace and relaxation. Accommodation differs in characteristics and size, to offer numerous types and solutions, thus catering for all family needs: two floor, two or three room villas, finely furnished two- or three-room apartments.